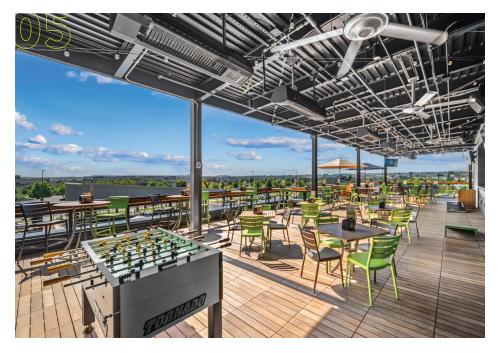

#### 05 FULL ROOFTOP & TERRACE

**CAPACITY:** 250 People **FEATURES:** Fully Private Second Floor - Includes Be Amazing Room, South Wing & Rooftop Terrace, Private Bar, Heaters & Fans with Mountain Views