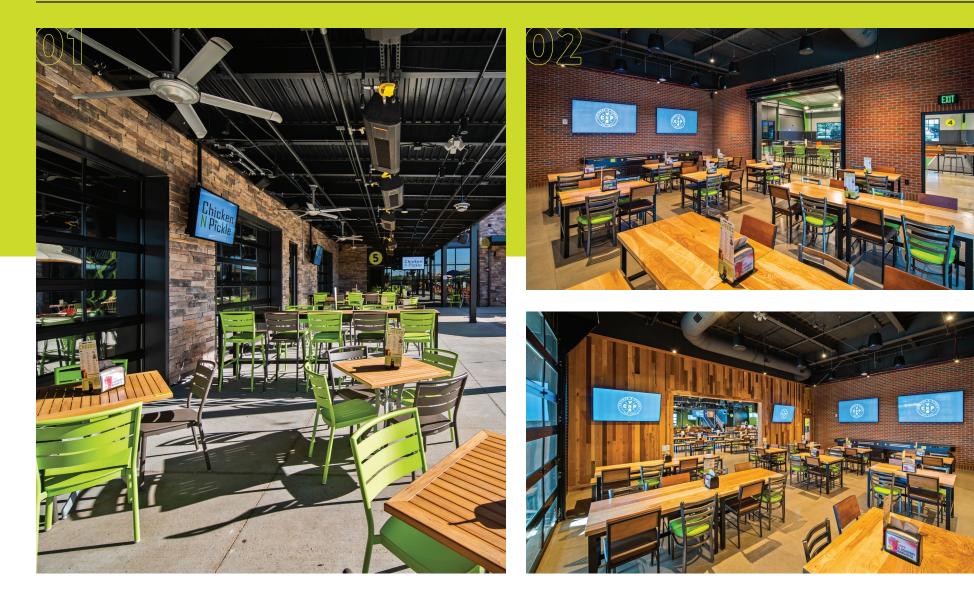

#### 01 THE PORCH

**CAPACITY:** 35 People

**FEATURES:** Covered Seating, Heaters, Fans, Steps Away From the Game Yard

#### 02 THE ROOST

**CAPACITY:** 50 people

**FEATURES:** Private Indoor Space, TVs with A/V Capabilities, Garage Door Access to Covered Porch & Indoor Pickleball Courts