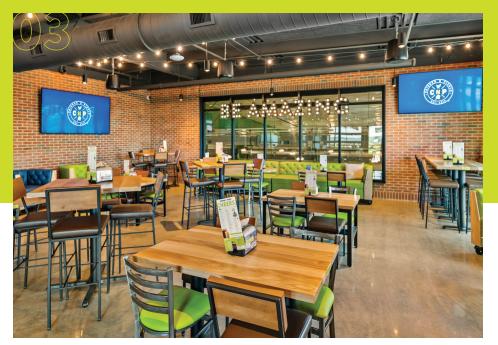

#### 03 BE AMAZING ROOM

CAPACITY: 60 People FEATURES: Upstairs Private Indoor Space, Elevated view of Indoor Courts, with Access to Rooftop Terrace \*Ask Your Sales Team Member About Adding On Our Rooftop Terrace