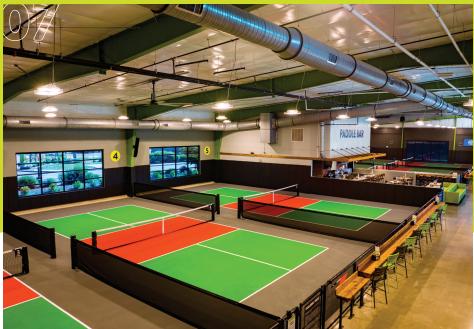

#### 07 INDOOR PICKLEBALL DOME

**CAPACITY: Full Pickleball Dome** - 200 People **2 Indoor Courts** - 40 People

**FEATURES:** 6 Indoor Temperature-Controlled Courts, Access to Paddle Bar

\*LEVEL UP YOUR EVENT - HIRE A PICKLEBALL PRO! CLINICS | DEMOS | DRILLS & SKILLS | TOURNAMENTS