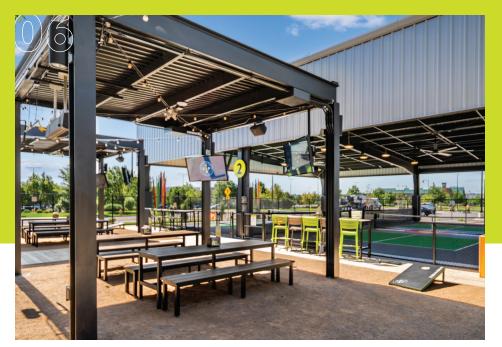

#### 06 BIER GARDENS

CAPACITY: 35 People Per Garden

**FEATURES:** Covered Seating, TVs, Heaters & Pickleball Court Included