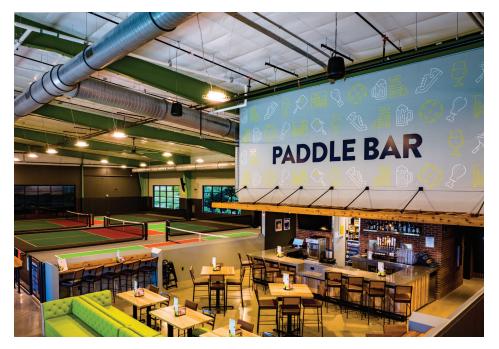

#### 07 INDOOR PICKLEBALL DOME

**CAPACITY: Full Pickleball Dome** - 200 People **2 Indoor Courts** - 40 People

**FEATURES:** 6 Indoor Temperature-Controlled Courts, Access to Paddle Bar

\*LEVEL UP YOUR EVENT - HIRE A PICKLEBALL PRO! CLINICS | DEMOS | DRILLS & SKILLS | TOURNAMENTS