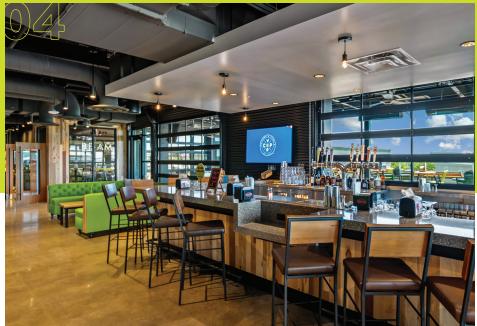

#### 04 SOUTH WING

CAPACITY: 100 People FEATURES: Upstairs Indoor Space featuring soft seating with Access to Bar and Rooftop Terrace \*Ask Your Sales Team Member About Adding On Our Rooftop Terrace