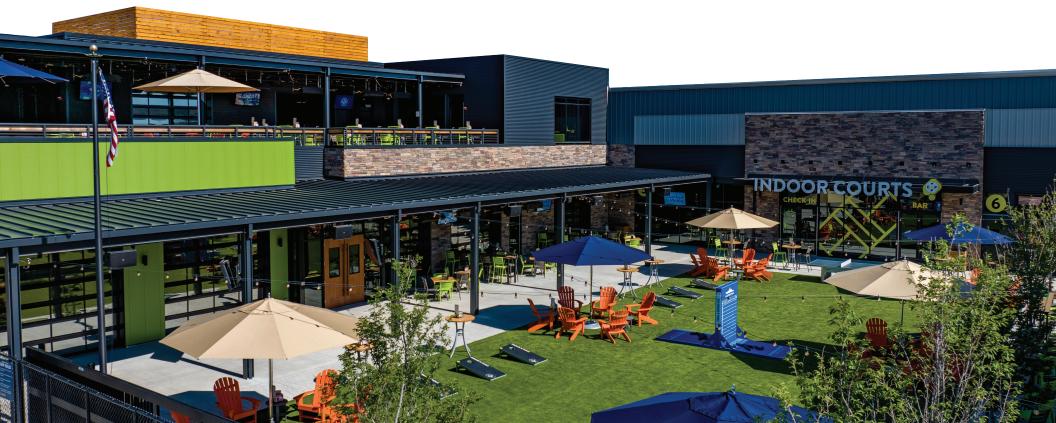

#### 06 BIER GARDENS

CAPACITY: 35 People Per Garden

**FEATURES:** Covered Seating, TVs, Heaters & Pickleball Court Included

#### 07 INDOOR PICKLEBALL DOME

**CAPACITY: Full Pickleball Dome** - 200 People **2 Indoor Courts** - 40 People

**FEATURES:** 6 Indoor Temperature-Controlled Courts, Access to Paddle Bar

\*LEVEL UP YOUR EVENT - HIRE A PICKLEBALL PRO! CLINICS | DEMOS | DRILLS & SKILLS | TOURNAMENTS

#### **GAMEYARD ACTIVITES**

**INCLUDES:** Cornhole, Giant Jenga, Battleship, Connect 4 & More **PRICING:** Free

PICKLEBALL PRICING: \$50 per hour / per court EQUIPMENT: \$20 per court (Includes 4 Paddles + 1 Ball)